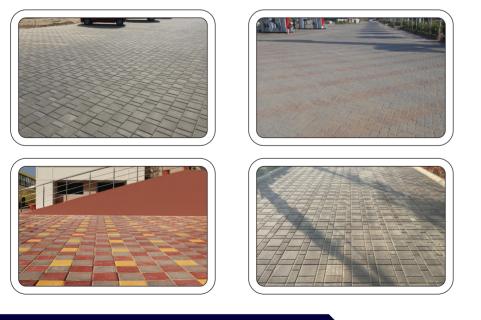

# **PAVERS & GARDEN BENCHES**

**QUALITY ASSAURANCE THAT IS SUPERIOR &** RELIABLE

PREMIER

WIREFLEX

Premier TMT's binding wire is an excellent product by the Premier Group, built with state-of-the-art technology. Binding wire plays a crucial role during construction for holding together footing, beams, slabs, columns together with each other. Our binding wire is flexible and has adequate strength in correct proportions and conforms to industry standards.