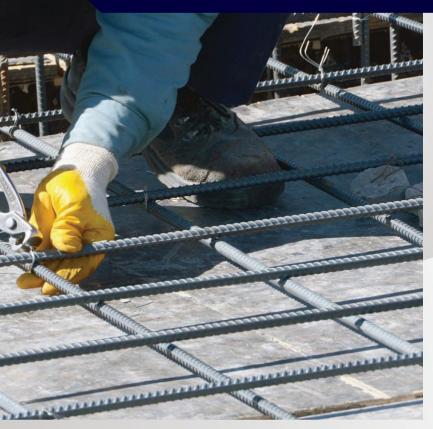

# **PAVERS & GARDEN BENCHES**

**QUALITY ASSAURANCE THAT IS SUPERIOR &** RELIABLE

PREMIER

WIREFLEX

Premier TMT's binding wire is an excellent product by the Premier Group, built with state-of-the-art technology. Binding wire plays a crucial role during construction for holding together footing, beams, slabs, columns together with each other. Our binding wire is flexible and has adequate strength in correct proportions and conforms to industry standards.

## Utility

• Maintains lapping joints • Keeps reinforcement cage steady & fixed • Helps in holding cover