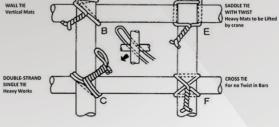

## **Features**

- Consistent diameter • Perfect combination of ductility &
- strength
- Soft material

6 WAYS OF TYING BINDING WIRE